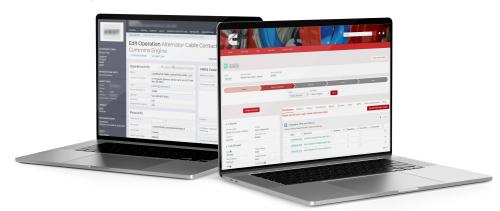

# Connector

Decisiv and Cummins are partnering to ensure your technicians have a seamless and consistent workflow between Decisiv SRM and Cummins Guidanz, the Cummins mobile technology suite. With the SRM Connector for Cummins Guidanz, your technicians benefit from having access to genuine Cummins expertise communicated in a single location, delivered right at the point of service.

### **Reducing Downtime**

By providing critical repair information at the point of service in real time, the SRM Connector for Cummins Guidanz improves productivity and significantly reduces downtime for your Cummins service events.

# **Saving Time and Improving Accuracy**

The SRM Connector for Cummins Guidanz saves you time and effort in creating Cummins Guidanz cases because it eliminates the need to go to multiple systems to capture and share key service work information. Ultimately, you save hours of administrative and technician time every month, while improving the accuracy of your service data.

## **Improving Service Operations**

Every day, technicians manage more than 40,000 maintenance and repair operations on Decisiv SRM. The SRM Connector for Cummins Guidanz provides them with essential information, in real time, at the point of service, driving up efficiency and streamlining your service operations.