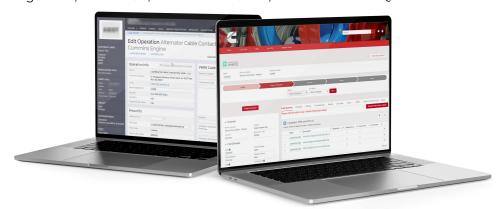

# Connector

Decisiv and Cummins are partnering to ensure your technicians have a seamless and consistent workflow between Decisiv SRM and Cummins Guidanz, the Cummins mobile technology suite. With the Cummins Guidanz SRM Connector, your technicians benefit from having access to genuine Cummins expertise communicated in a single location, delivered right at the point of service.

# **Reducing Downtime**

By providing critical repair information at the point of service in real time, the Cummins Guidanz SRM Connector improves productivity and significantly reduces downtime for your Cummins service events.

#### Saving Time and Improving Accuracy

The Cummins Guidanz SRM Connector saves you time and effort in creating Cummins Guidanz cases because it eliminates the need to go to multiple systems to capture and share key service work information. Ultimately, you save hours of administrative and technician time every month, while improving the accuracy of your service data.

## **Improving Service Operations**

Every day, technicians manage more than 40,000 maintenance and repair operations on Decisiv SRM. The Cummins Guidanz SRM Connector provides them with essential information, in real time, at the point of service, driving up efficiency and streamlining your service operations.